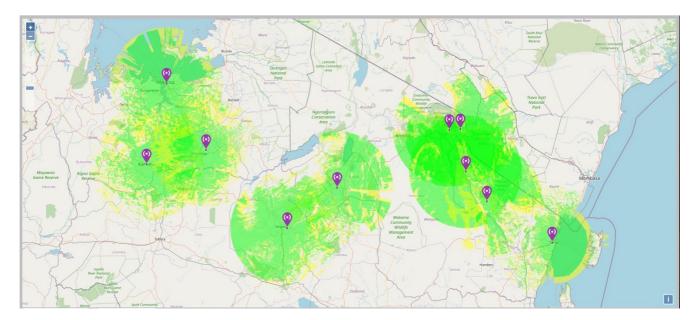

#### **Coverage Map:**

Radio Kicheko has created the coverage map below which shows where transmitters are installed and their coverage range calculated from transmission power, antenna size and height.