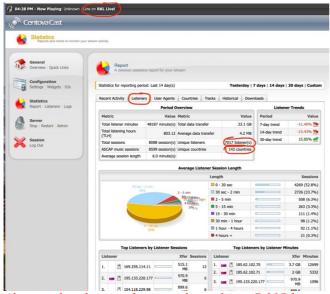

Above online listener base analysis shows 7,017 listeners in 143 countries.

Above online listener base analysis shows some of the countries which tune into Radio Kicheko.