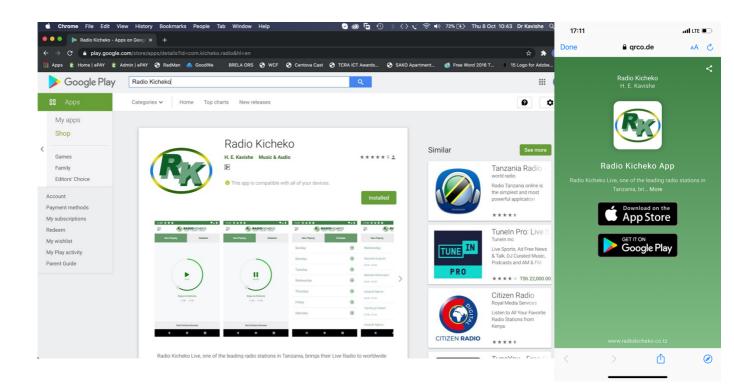

#### Mobile App:

Radio Kicheko has created and published its mobile app in Google Play Store for Android phones and App Store for iPhones and iPads to make it easier for people to listen to its live programs by using their mobile phones, tablets and computers. The App has several functions including:

- 1. Live stream of the program currently being aired to anywhere in the world at any time;
- 2. Upcoming next program
- 3. Weekly program schedule
- 4. Reminder for program start
- 5. Timer for program shutdown