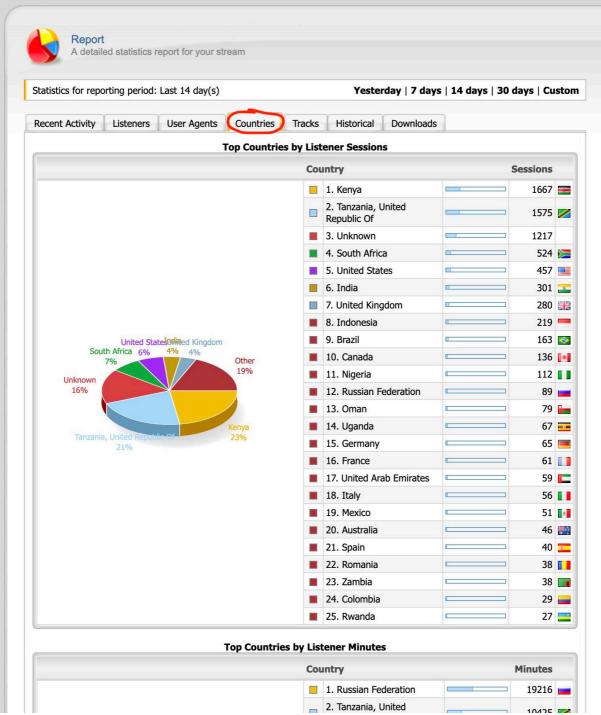

Above online listener base analysis shows 7,017 listeners in 143 countries.

Above online listener base analysis shows some of the countries which tune into Radio Kicheko.